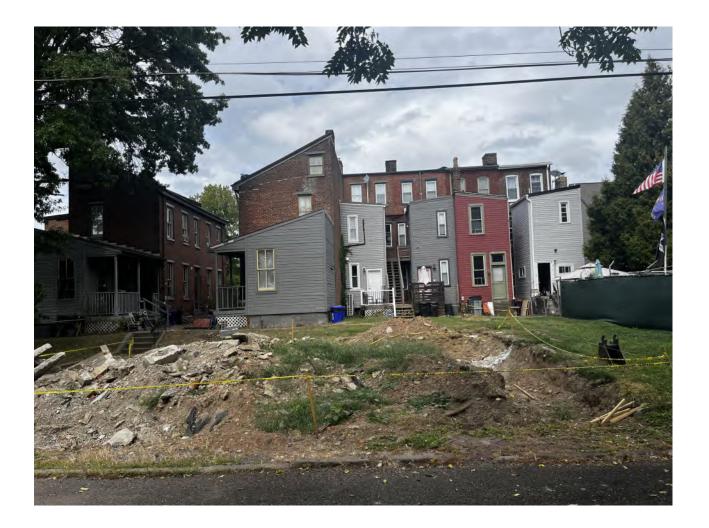

© FUKUI ARCHITECTS P.C. 10/17/2024

FAR PROJECT #2424

WEST EXISTING VIEW

VIEWS AWAY FROM SITE

1216 &1220 Rush St. HRC.6: Additional Site Context

© FUKUI ARCHITECTS P.C. 10/17/2024