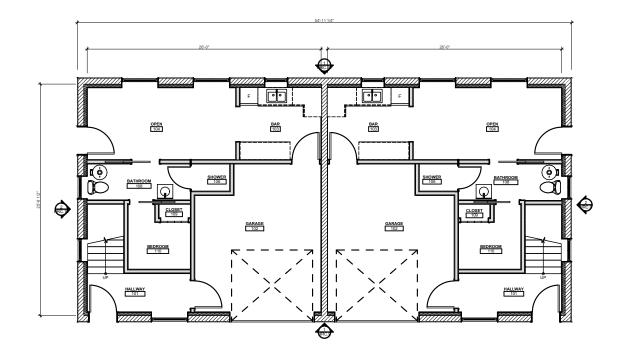

# 1216 &1220 Rush St. HRC.7: Exterior Rendering

© FUKUI ARCHITECTS P.C. 10/17/2024

**1** 

Second Floor Plan SCALE: 3/32" = 1'-0"

1216 &1220 Rush St. HRC.8: Floor Plans

© FUKUI ARCHITECTS P.C. 10/17/2024

1216 &1220 Rush St. HRC.9: Elevations