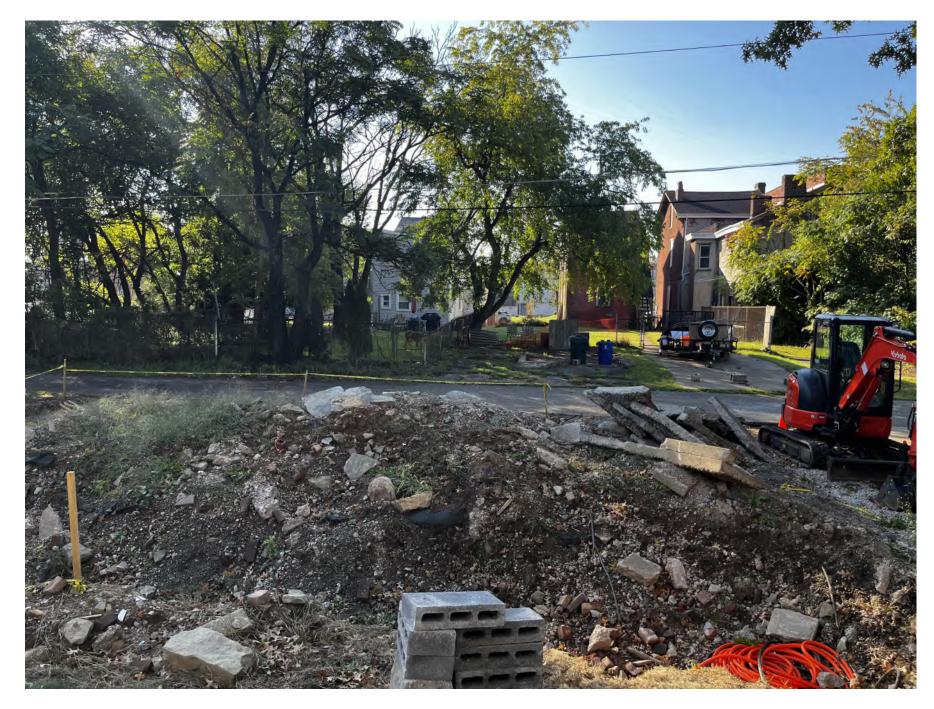

© FUKUI ARCHITECTS P.C. 10/17/2024

FAR PROJECT #2424

WEST EXISTING VIEW

VIEWS AWAY FROM SITE

1216 &1220 Rush St. HRC.6: Additional Site Context

© FUKUI ARCHITECTS P.C. 10/17/2024