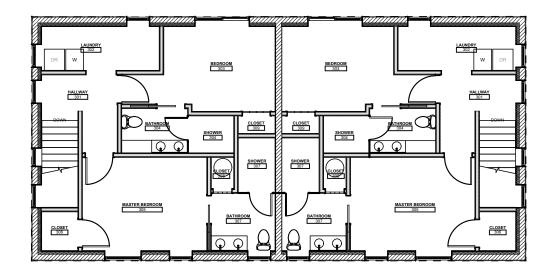

# 1216 &1220 Rush St. HRC.7: Exterior Rendering

© FUKUI ARCHITECTS P.C. 10/17/2024

**1** 

Second Floor Plan SCALE: 3/32" = 1'-0"

1216 &1220 Rush St. HRC.8: Floor Plans

© FUKUI ARCHITECTS P.C. 10/17/2024

1216 &1220 Rush St. HRC.9: Elevations