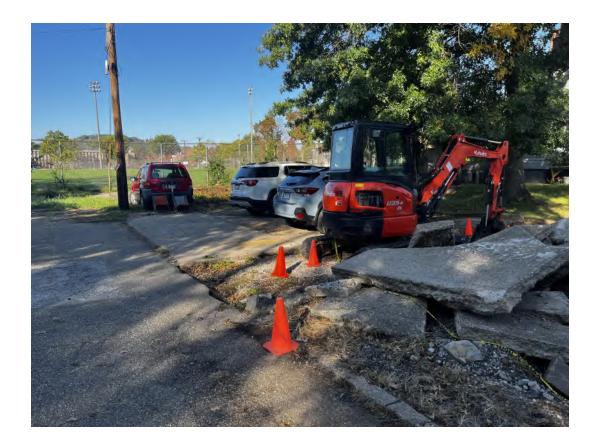

## 1216 &1220 Rush St. HRC.3: Lot Survey & Site Plan

© FUKUI ARCHITECTS P.C. 10/17/2024

APPROACHING THE SITE ON RUSH ST.

1216 &1220 Rush St. HRC.4: Site Approach

© FUKUI ARCHITECTS P.C. 10/17/2024

NORTH EXISTING VIEW

© FUKUI ARCHITECTS P.C. 10/17/2024

FAR PROJECT #2424

WEST EXISTING VIEW

VIEWS AWAY FROM SITE

1216 &1220 Rush St. HRC.6: Additional Site Context

© FUKUI ARCHITECTS P.C. 10/17/2024