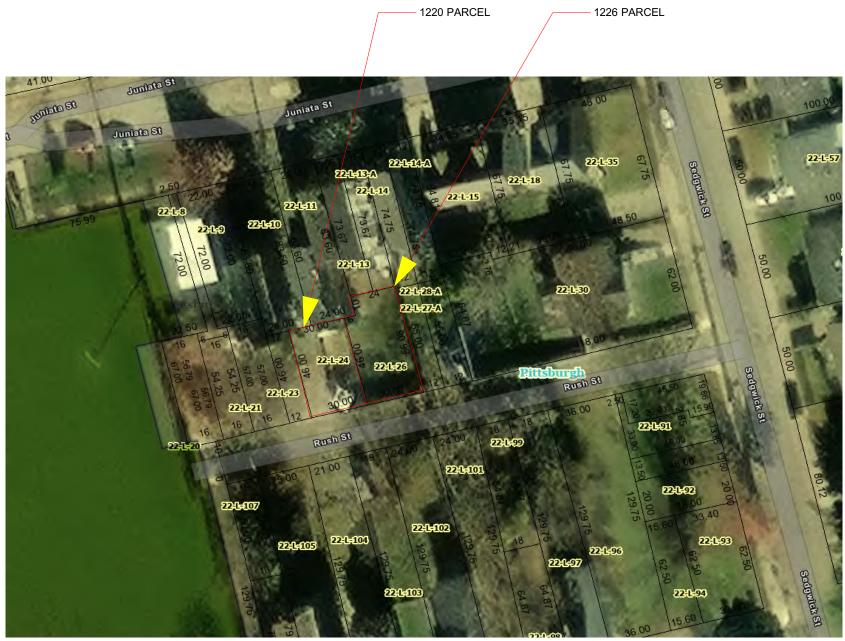

# 1216 &1220 Rush St. HRC.2: Parcels

© FUKUI ARCHITECTS P.C. 10/17/2024

FAR PROJECT #2424

ARCHITECTS F U K U I

PHONE:: 412 281 6001 FAX:: 412 281 6002 www.farpc.com 205 ROSS STREET PITTSBURGH, PENNSYLVANIA 15219