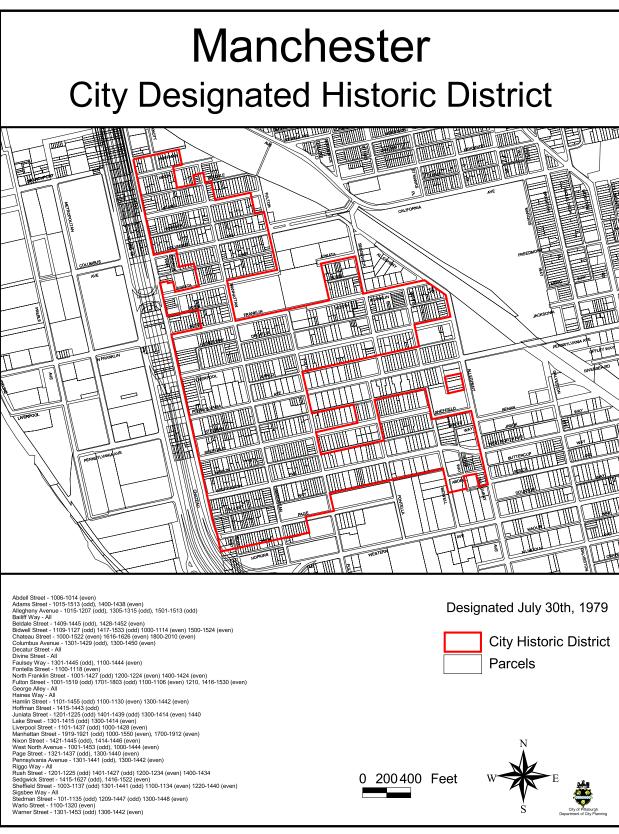

# 4. BDA-2024-02988 & 03146

1216 & 1200 Rush StreetManchester Historic DistrictManchester NeighborhoodConstruction of new residences