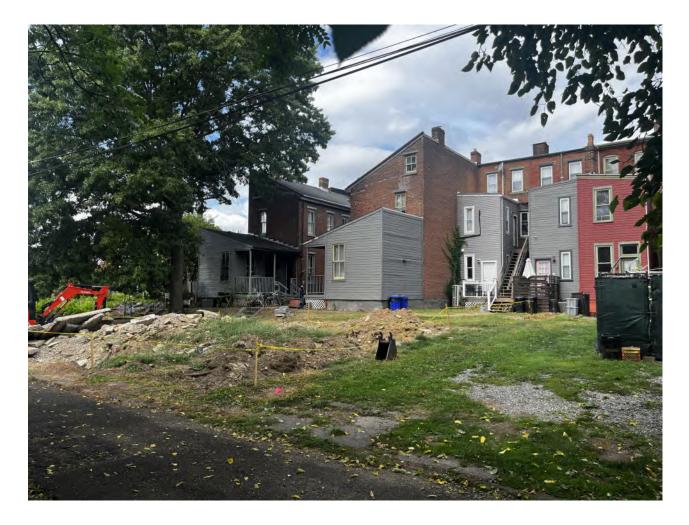

© FUKUI ARCHITECTS P.C. 10/17/2024

FAR PROJECT #2424

WEST EXISTING VIEW

VIEWS AWAY FROM SITE

1216 &1220 Rush St. HRC.6: Additional Site Context

© FUKUI ARCHITECTS P.C. 10/17/2024