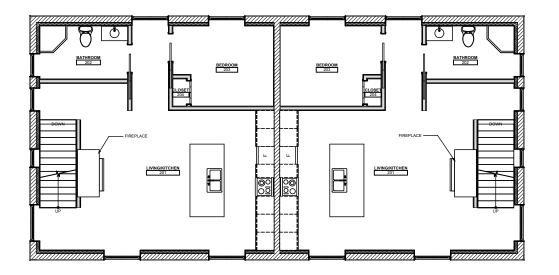

# 1216 &1220 Rush St. HRC.7: Exterior Rendering

© FUKUI ARCHITECTS P.C. 10/17/2024

**1** 

Second Floor Plan SCALE: 3/32" = 1'-0"

1216 &1220 Rush St. HRC.8: Floor Plans

© FUKUI ARCHITECTS P.C. 10/17/2024

1216 &1220 Rush St. HRC.9: Elevations