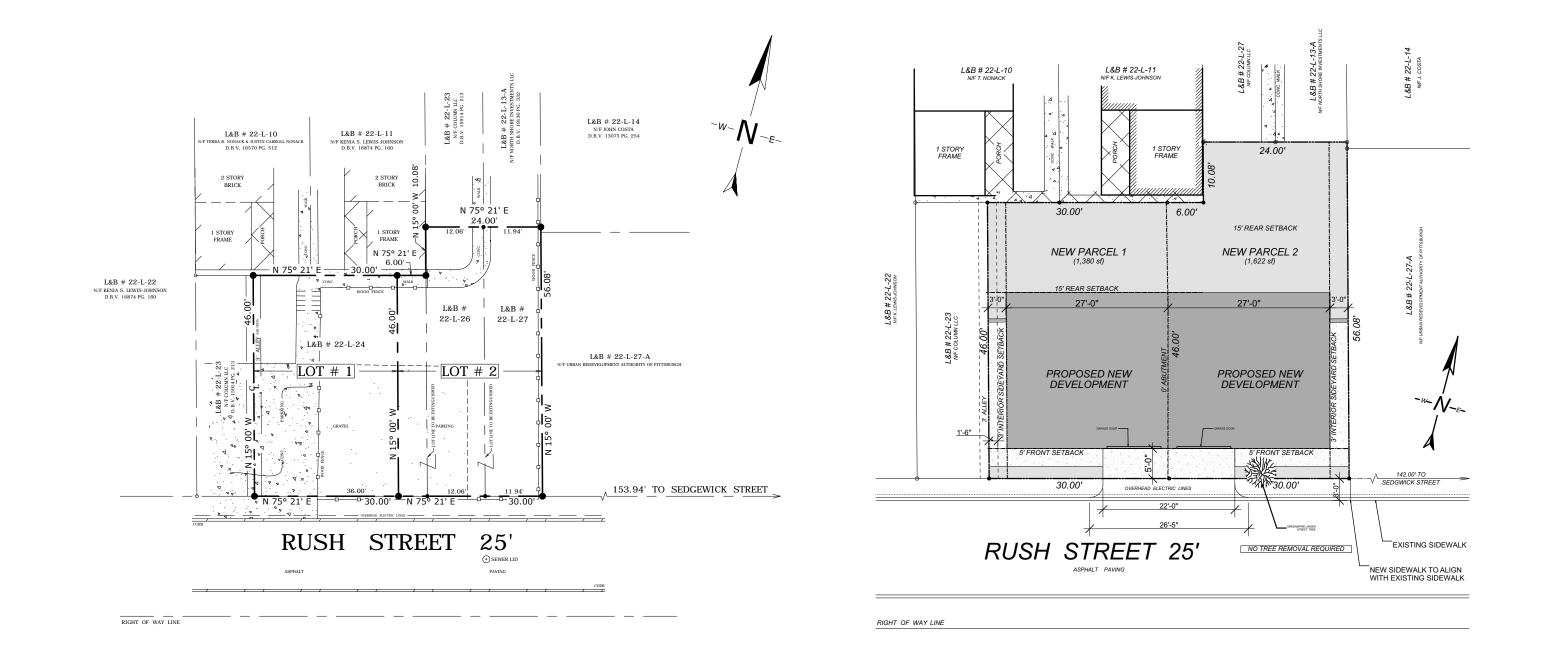

## 1216 &1220 Rush St. HRC.3: Lot Survey & Site Plan

© FUKUI ARCHITECTS P.C. 10/17/2024

APPROACHING THE SITE ON RUSH ST.

1216 &1220 Rush St. HRC.4: Site Approach

© FUKUI ARCHITECTS P.C. 10/17/2024

NORTH EXISTING VIEW