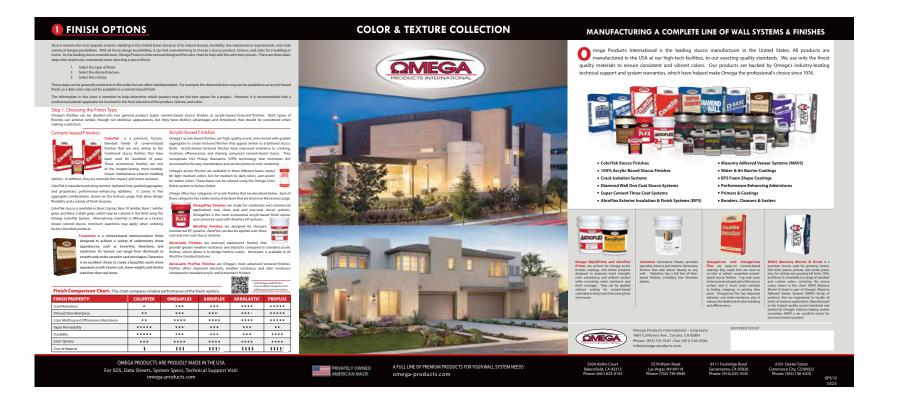

© FUKUI ARCHITECTS P.C. 10/17/2024

STUCCO PRODUCT AND EXAMPLES

3 COLORS UV-st

CUSTOM

**COLORS** Available

The standard colors on this chart have the shortest lead time and are the most economical color options that Omega offers. However, if one of these standard colors does not work for your

if one of these standard colors does not work for your project. Omega specializes in matching a wide spectrum of custom colors utilizing our state-of-the-art color labs. Provide aclors sample or color number from most paint manufacturers, and we can match it. Additional fees may apply.

To request a custom color match or a sample, use Omega's Sample Request System on our website.

The cor

1216 &1220 Rush St. HRC.11: Product Examples