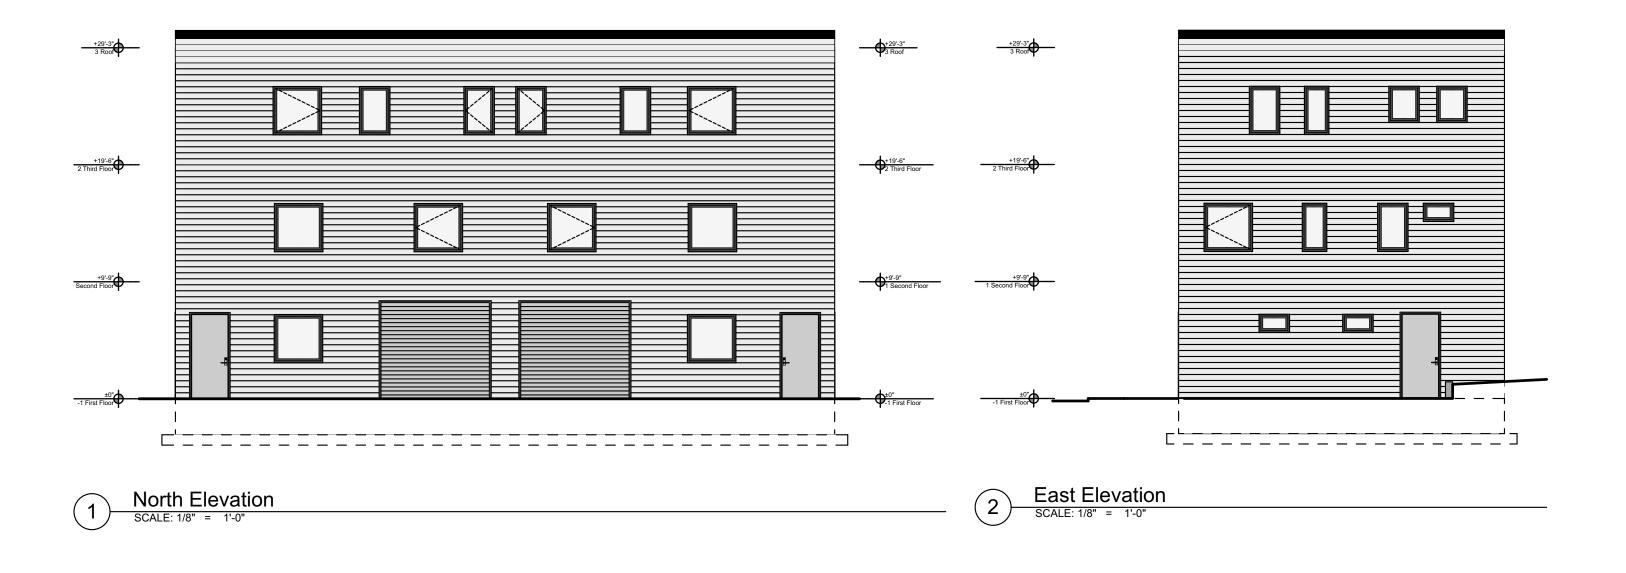

# 1216 &1220 Rush St. HRC.7: Exterior Rendering

© FUKUI ARCHITECTS P.C. 10/17/2024

**1** 

Second Floor Plan SCALE: 3/32" = 1'-0"

1216 &1220 Rush St. HRC.8: Floor Plans

© FUKUI ARCHITECTS P.C. 10/17/2024

1216 &1220 Rush St. HRC.9: Elevations