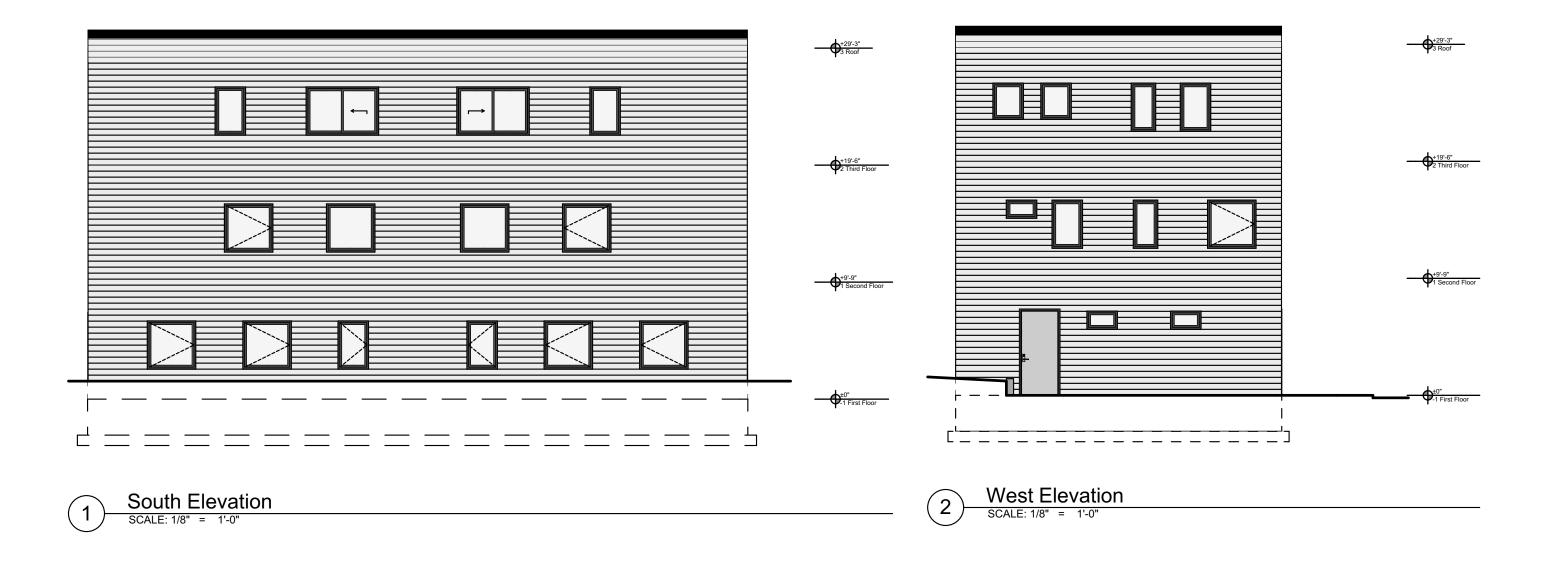

# 1216 &1220 Rush St. HRC.7: Exterior Rendering

© FUKUI ARCHITECTS P.C. 10/17/2024

**1** 

Second Floor Plan SCALE: 3/32" = 1'-0"

1216 &1220 Rush St. HRC.8: Floor Plans

© FUKUI ARCHITECTS P.C. 10/17/2024

1216 &1220 Rush St. HRC.9: Elevations