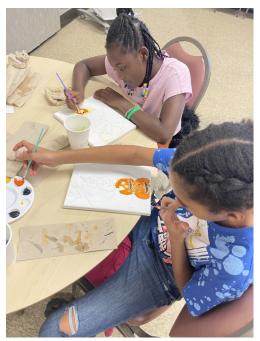

### $\Rightarrow$ Arts 'n Crafts Ages 10+ FREE

Fridays-4 to 5 PM

September 27 through November 15, 2024

Teaching various techniques or art forms representing figures, objects, plans or sketches. Crafts will involve visualizing a solution to needs & goals. Painting will convey a message to viewers from the eyes of children.