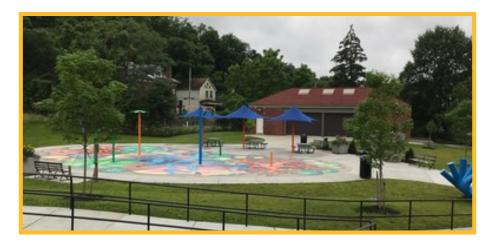

#### FACILITY/PARK OFFERINGS

- ⇒ Weight Room—requires Fitness Membership (\$5/month)
- ⇒ Indoor Gymnasium/Basketball Court
- ⇒ Nearby: Paulson Park (1300 Paulson Avenue)
  - $\Rightarrow$  Playground
  - ⇒ Spray Park
  - ⇒ Basketball Court
  - $\Rightarrow$  Paulson Field-Baseball