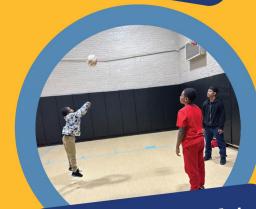

## Monday-Thursday 4 - 6 PM AGES 7-12

Learning Time: 4-5 PM Open Gym Time: 5-6 PM

### **REGISTRATION REQUIRED** Stop by Center to Register

Specialized homework help for students, Access to free open gym time-post lessons; Academic & co-curricular achievement Homework Help

Fun with Friends!